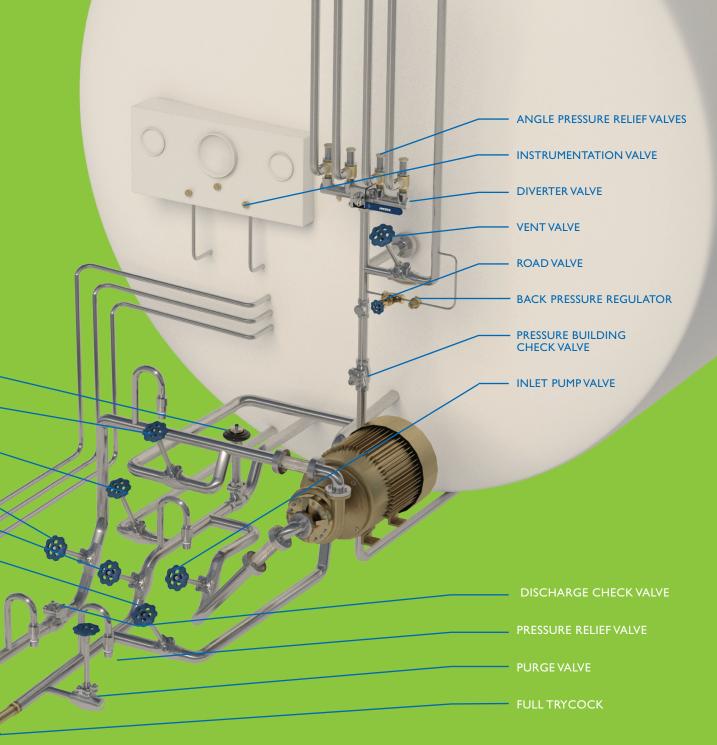

# Where safety and reliability intersect

RegoO products are meticulously designed, manufactured, and 100% tested to deliver quality performance and reduce trailer weight. We make loading, transporting, and unloading efficient and safe to keep you rolling.

EMERGENCY SHUT-OFF VALVE

RECIRCULATION VALVE -

PRESSURE BUILDER VALVE

OUTLET PUMP VALVE

BOTTOM FILL VALVE

TOP FILL VALVE

For further information, please contact Business Area Manager Arjan Jacobs

Telephone +46 10 455 97 55 / 072-219 45 56 E-mail: arjan.jacobs@axel-larsson.se or read more at cleanenergysolutions.se