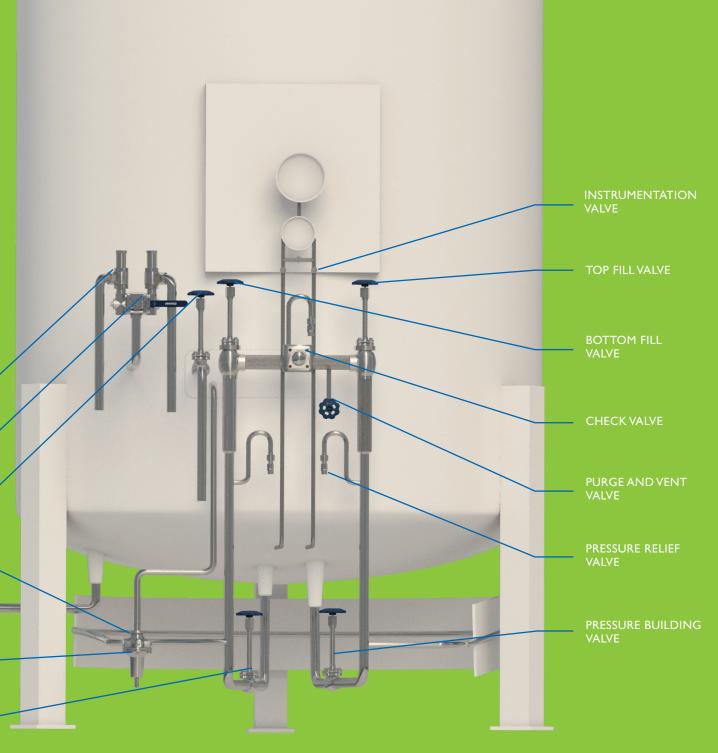

# Breadth of line meets depth of knowledge

Combine RegO's industry experience, design assistance, and broad product line to build a flow control system that enables maximum efficiency and excellent value for bulk storage applications.

ANGLE PRESSURE RELIEF VALVE

DIVERTER VALVE

TRYCOCK VALVE \_

CHECK VALVE \_\_\_\_

SUPPLY VALVE \_\_

PRESSURE REGULATOR —

LIQUID SHUT-OFF VALVE \_\_\_\_\_