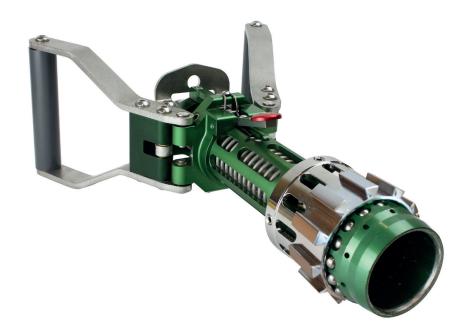

PRESSURE RELIEF VALVE

VAPOR SHUT-OFF VALVE

ECONOMIZER REGULATOR

Not shown

LINE PRESSURE REGULATOR
PRESSURE RELIEF VALVE

PRESSURE BUILDER REGULATOR

**EXCESS FLOW VALVE** 

## REGO LIQUID CYLINDER **PRODUCTS**

**PRESSURE RELIEF VALVES NG900 SERIES** 

**SHUT-OFF VALVE T9450 SERIES** 

**EXCESS FLOW VALVE** NG304 SERIES

QUICK DISCONNECT VENT **MQD100 SERIES** 

**GAS PHASE REGULATOR 1784NG SERIES** 

**NEW! LNG** RECEPTACLE **MFRI00 SERIES** 

**PRESSURE RELIEF VALVES 9400 SERIES** 

PRESSURE BUILDER **REGULATOR RG SERIES** 

**NEW! FILLER CAP** MFR5000 SERIES

**SHUT-OFF VALVE T9460 SERIES** 

**IN LINE CHECK VALVES NG300 SERIES** 

**ECONOMIZER ECL 502 SERIES** 