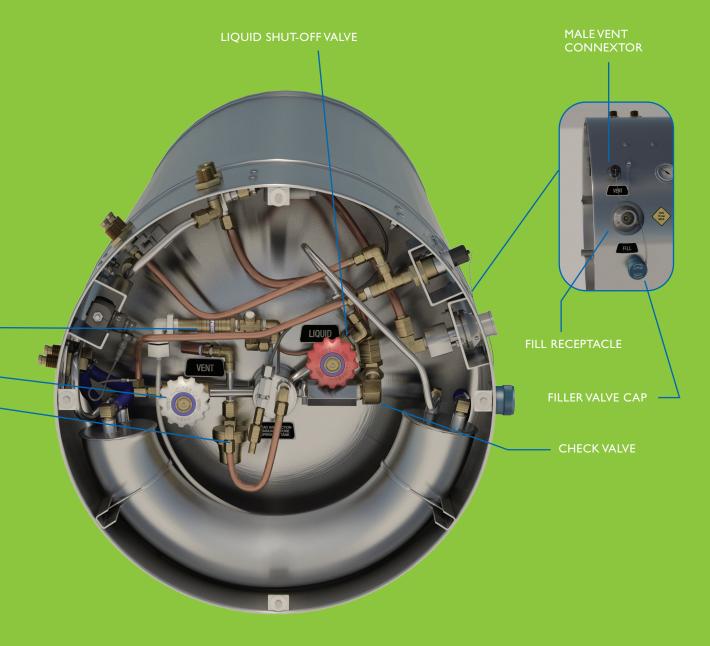

## The driving force behind LNG vehicles

RegO technology and know-how helped create the LNG vehicle cylinder. Today, we offer the industry's only R110 compliant line of LNG cylinder flow control products. From filler receptacles to shut-off valves, our long-lasting, low maintenance products are engineered to give you mile after mile of fuel efficient driving—without a lot of costly pit stops.

PRESSURE RELIEF VALVE

VAPOR SHUT-OFF VALVE

ECONOMIZER REGULATOR

Not shown

LINE PRESSURE REGULATOR
PRESSURE RELIEF VALVE

PRESSURE BUILDER REGULATOR

**EXCESS FLOW VALVE** 

## REGO LIQUID CYLINDER **PRODUCTS**

**PRESSURE RELIEF VALVES NG900 SERIES** 

**SHUT-OFF VALVE T9450 SERIES** 

**EXCESS FLOW VALVE** NG304 SERIES

QUICK DISCONNECT VENT **MQD100 SERIES** 

**GAS PHASE REGULATOR 1784NG SERIES** 

**NEW! LNG** RECEPTACLE **MFRI00 SERIES** 

**PRESSURE RELIEF VALVES 9400 SERIES** 

PRESSURE BUILDER **REGULATOR RG SERIES** 

**NEW! FILLER CAP** MFR5000 SERIES

**SHUT-OFF VALVE T9460 SERIES** 

**IN LINE CHECK VALVES NG300 SERIES** 

**ECONOMIZER ECL 502 SERIES** 