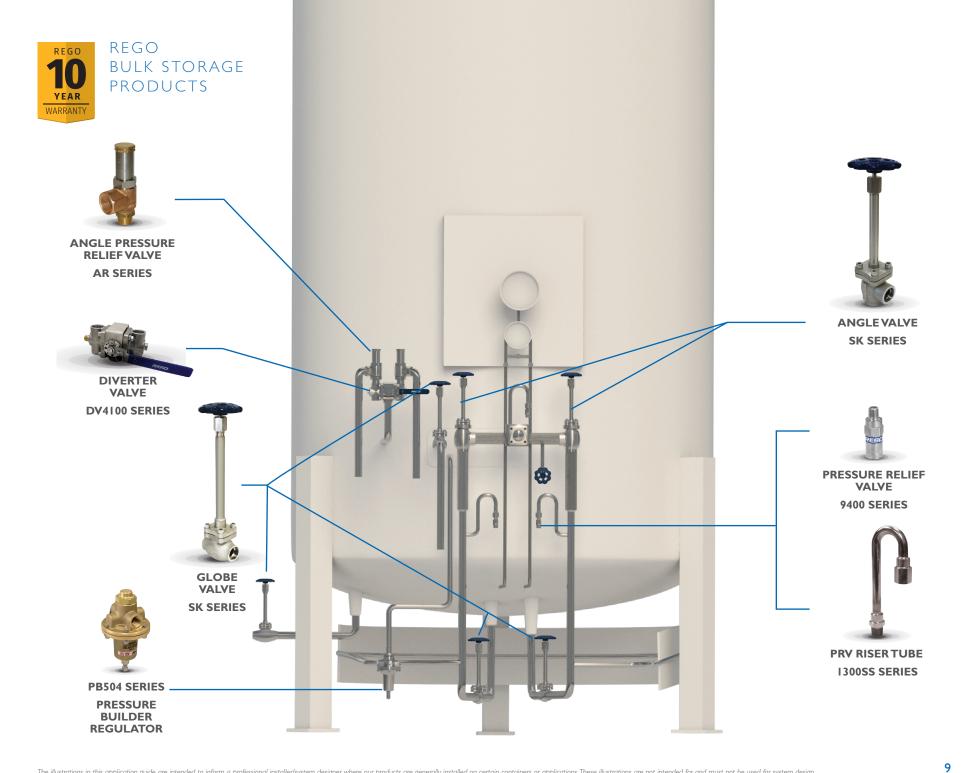

# Breadth of line meets depth of knowledge

Combine RegO's industry experience, design assistance, and broad product line to build a flow control system that enables maximum efficiency and excellent value for bulk storage applications.

ANGLE PRESSURE RELIEF VALVE

DIVERTER VALVE

TRYCOCK VALVE \_

CHECK VALVE \_\_\_\_

SUPPLY VALVE \_\_

PRESSURE REGULATOR —

LIQUID SHUT-OFF VALVE \_\_\_\_\_