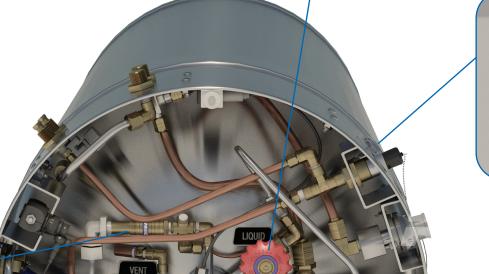

## **LNG** cylinders

## The driving force behind LNG vehicles

RegO technology and know-how helped create the LNG vehicle cylinder. Today, we offer the industry's only R110 compliant line of LNG cylinder flow control products. From filler receptacles to shut-off valves, our long-lasting, low maintenance products are engineered to give you mile after mile of fuel efficient driving—without a lot of costly pit stops.

## REGO LIQUID CYLINDER **PRODUCTS**

**PRESSURE RELIEF VALVES NG900 SERIES** 

**SHUT-OFF VALVE T9450 SERIES** 

**EXCESS FLOW VALVE** NG304 SERIES

QUICK DISCONNECT VENT **MQD100 SERIES** 

**GAS PHASE REGULATOR 1784NG SERIES** 

**NEW! LNG** RECEPTACLE **MFRI00 SERIES** 

**PRESSURE RELIEF VALVES 9400 SERIES** 

PRESSURE BUILDER **REGULATOR RG SERIES** 

**NEW! FILLER CAP** MFR5000 SERIES

**SHUT-OFF VALVE T9460 SERIES** 

**IN LINE CHECK VALVES NG300 SERIES** 

**ECONOMIZER ECL 502 SERIES** 