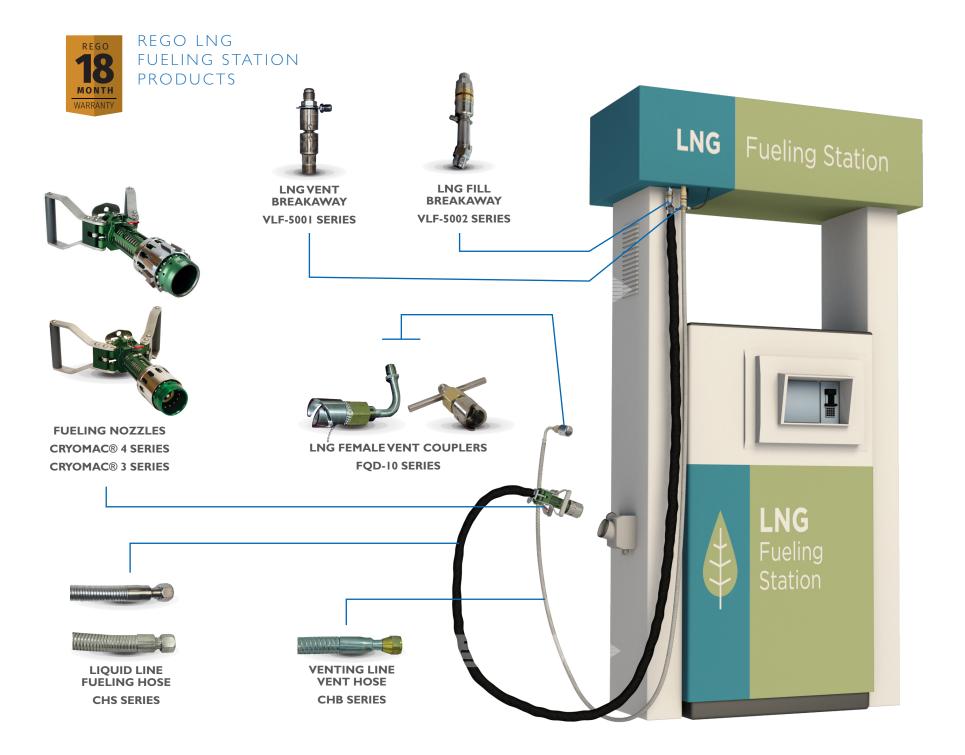

# **LNG** fueling station **LNG** Fueling Station Setting the standard for fast, safe fills The RegO CryoMac3® is the only LNG fueling ISO12617:2016—the LNG road standard for durable, 100% tested couplings and hoses to get years of worry-free filling. **BREAKAWAY COUPLING VENT-SIDE BREAKAWAY** COUPLING **Fueling VENT HOSE** FEMALE VENT COUPLER LNG FUELING NOZZLE